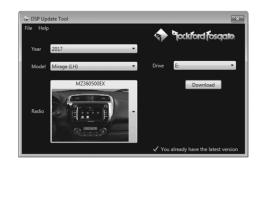

### CHECKING FOR AVAILABLE SOFTWARE UPDATES

The tool has an automatic update feature that will check for new updates when launched. The computer with tool installed needs to be connected to the internet for this feature to work. In the event you feel the software is not automatically updating, there is a manaul update feature available. The user can check for updates at any time by selecting *Help->Check for Updates* from the menu.

Wote

The user (dealer staff that installs the program) must have administrative access to install, update and use the program.

The status of the update check can be found in the lower right hand corner of the screen.