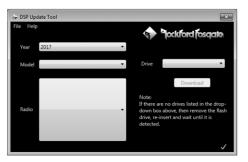

3. Find and select the vehicle model from dropdown list.

4. Find and select vehicle radio type from dropdown list.

5. Insert a flash drive into the USB port of the computer and wait for the associated drive letter to be displayed in the "Drive" dropdown. DSP Update Tool Piockford fosquie 6. Press the "Download" button and then press "OK" to confirm that all files will be erased on the flash drive. Warning × 💜 Note Any existing files present on the This operation will delete all files on the E: drive. Are you sure you want to continue? ∕₽ flash drive will be deleted. DO NOT use a flash drive with files on it that you wish to keep. ОК Cancel 7. Select "OK" to confirm that the tuning file has been copied to the flash drive. × Sucess 💜 Note The flash drive will automatically Tuning file copied. be ejected from the computer after "OK" is pressed. OK 8. Remove the flash drive from the computer and insert into the USB micro adapter cable. 2-AMPLIFIER SOFTWARE UPDATE 1. Before plugging the USB thumb drive assembly into the Flex41 amplifier, turn on the vehicle's accessory electrical system (turn key or push start button to engage the ACC mode). 2. Check to see that the amplifier is powered ON and the COMM status light is SOLID BLUE. LEX4 HARNE SOLID BLUE COMM status light 4