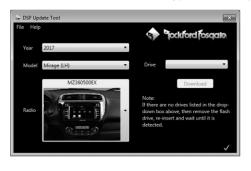

#### SOFTWARE INSTRUCTIONS

1. Once you have downloaded and installed the software on your computer, double-click on the "RFDUT" icon that is displayed on your desktop.

2. Find and select the year of the vehicle from the dropdown list.

3. Find and select the vehicle model from dropdown list.

4. Find and select vehicle radio type from dropdown list.

5. Insert a flash drive into the USB port of the computer and wait for the associated drive letter to be displayed in the "Drive" dropdown. DSP Update Tool Piockford fosquie 6. Press the "Download" button and then press "OK" to confirm that all files will be erased on the flash drive. Warning × 💜 Note Any existing files present on the This operation will delete all files on the E: drive. Are you sure you want to continue? ∕₽ flash drive will be deleted. DO NOT use a flash drive with files on it that you wish to keep. ОК Cancel 7. Select "OK" to confirm that the tuning file has been copied to the flash drive. × Sucess 💜 Note The flash drive will automatically Tuning file copied. be ejected from the computer after "OK" is pressed. OK 8. Remove the flash drive from the computer and insert into the USB micro adapter cable. 2-AMPLIFIER SOFTWARE UPDATE 1. Before plugging the USB thumb drive assembly into the Flex41 amplifier, turn on the vehicle's accessory electrical system (turn key or push start button to engage the ACC mode). 2. Check to see that the amplifier is powered ON and the COMM status light is SOLID BLUE. LEX4 HARNE SOLID BLUE COMM status light 4