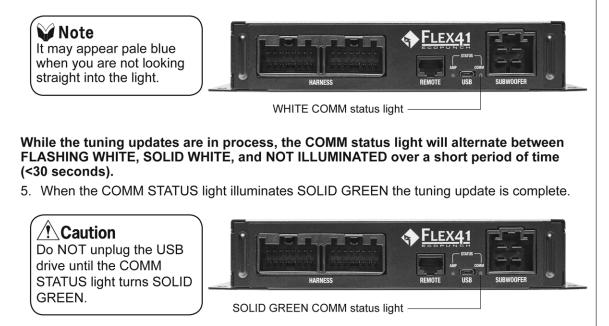

4. The COMM STATUS light will illuminate WHITE when the update begins.

- 7. Once the amplifier has been successfully updated, make sure to turn the radio ON and check the audio system for normal operation.
- 8. Turn vehicle off.

### TROUBLE SHOOTING

If the USB updating process is unsuccessful for any reason, the COMM STATUS light will illuminate SOLID RED. Please unplug the USB drive and repeat the steps above until the amplifier has been successfully re-programmed and the COMM STATUS light is illuminated SOLID GREEN.