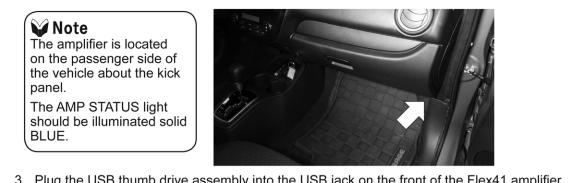

3. Plug the USB thumb drive assembly into the USB jack on the front of the Flex41 amplifier. The amplifier is located on the passenger side of the vehicle above the kick panel.

| REMOTE USB SUBWOOFER                      |
|-------------------------------------------|
| USB jack ————                             |
|                                           |
| Subwoofer cable removed for illustration. |