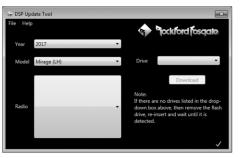

3. Find and select the vehicle model from dropdown list.

4. Find and select vehicle radio type from dropdown list.

5. Insert a flash drive into the USB port of the computer and wait for the associated drive letter to be displayed in the "Drive" dropdown. DSP Update Tool Piockford fosquie 6. Press the "Download" button and then press "OK" to confirm that all files will be erased on the flash drive. Warning × 💜 Note Any existing files present on the This operation will delete all files on the E: drive. Are you sure you want to continue? ∕₽ flash drive will be deleted. DO NOT use a flash drive with files on it that you wish to keep. ОК Cancel 7. Select "OK" to confirm that the tuning file has been copied to the flash drive. × Sucess 💜 Note The flash drive will automatically Tuning file copied. be ejected from the computer after "OK" is pressed. OK 8. Remove the flash drive from the computer and insert into the USB micro adapter cable. 2-AMPLIFIER SOFTWARE UPDATE 1. Before plugging the USB thumb drive assembly into the Flex41 amplifier, turn on the vehicle's accessory electrical system (turn key or push start button to engage the ACC mode). 2. Check to see that the amplifier is powered ON and the COMM status light is SOLID BLUE. LEX4 HARNE SOLID BLUE COMM status light 4