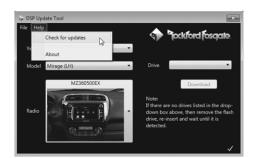

#### SOFTWARE INSTRUCTIONS

1. Once you have downloaded and installed the software on your computer, double-click on the "RFDUT" icon that is displayed on your desktop.

2. Find and select the year of the vehicle from the dropdown list.

3. Find and select the vehicle model from dropdown list.

4. Find and select vehicle radio type from dropdown list.

5. Insert a flash drive into the USB port of the computer and wait for the associated drive letter to be displayed in the "Drive" dropdown. DSP Update Tool Piockford fosquie 6. Press the "Download" button and then press "OK" to confirm that all files will be erased on the flash drive. Warning × 💜 Note Any existing files present on the This operation will delete all files on the E: drive. Are you sure you want to continue? ∕₽ flash drive will be deleted. DO NOT use a flash drive with files on it that you wish to keep. ОК Cancel 7. Select "OK" to confirm that the tuning file has been copied to the flash drive. × Sucess 💜 Note The flash drive will automatically Tuning file copied. be ejected from the computer after "OK" is pressed. OK 8. Remove the flash drive from the computer and insert into the USB micro adapter cable. 2-AMPLIFIER SOFTWARE UPDATE 1. Before plugging the USB thumb drive assembly into the Flex41 amplifier, turn on the vehicle's accessory electrical system (turn key or push start button to engage the ACC mode). 2. Check to see that the amplifier is powered ON and the COMM status light is SOLID BLUE. LEX4 HARNE SOLID BLUE COMM status light 4