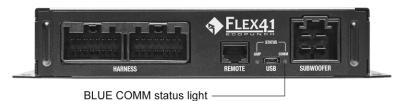

3. Find and select the vehicle model from dropdown list.

4. Find and select vehicle radio type from dropdown list.

5. Insert a flash drive into the USB port of the computer and wait for the associated drive letter to be displayed in the "Drive" dropdown. DSP Update Tool Piockford fosquie 6. Press the "Download" button and then press "OK" to confirm that all files will be erased on the flash drive. Warning × 💜 Note Any existing files present on the This operation will delete all files on the E: drive. Are you sure you want to continue? ∕₽ flash drive will be deleted. DO NOT use a flash drive with files on it that you wish to keep. ОК Cancel 7. Select "OK" to confirm that the tuning file has been copied to the flash drive. × Sucess 💜 Note The flash drive will automatically Tuning file copied. be ejected from the computer after "OK" is pressed. OK 8. Remove the flash drive from the computer and insert into the USB micro adapter cable. 2-AMPLIFIER SOFTWARE UPDATE 1. Before plugging the USB thumb drive assembly into the Flex41 amplifier, turn on the vehicle's accessory electrical system (turn key or push start button to engage the ACC mode). 2. Check to see that the amplifier is powered ON and the COMM status light is SOLID BLUE. LEX4 HARNE SOLID BLUE COMM status light 4

3. Plug the USB thumb drive assembly into the USB jack on the front of the Flex41 amplifier. The amplifier is located on the passenger side of the vehicle above the kick panel.

| REMOTE USB SUBWOOFER                      |
|-------------------------------------------|
| USB jack ————                             |
|                                           |
| Subwoofer cable removed for illustration. |

4. The COMM STATUS light will illuminate WHITE when the update begins.

- 7. Once the amplifier has been successfully updated, make sure to turn the radio ON and check the audio system for normal operation.
- 8. Turn vehicle off.